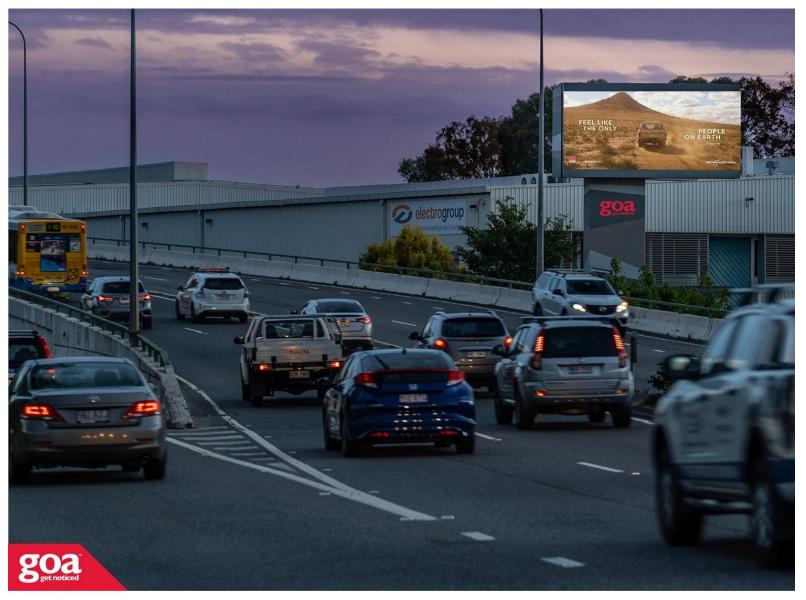

This Digital goa GRID site is unavoidably visible to high levels of traffic from one of the main arterial roads leading from Brisbane to the south and Logan City. It is close to Brisbane's largest car sales precinct, the Moorooka Magic Mile. The site sits well above any visual distractions, grabbing attention as they travel the overpass. It has unobstructed, head-on, long viewing for 100s of metres.

**Restrictions:** No advertising of electrical training advertisements. Pre-approval required for political content.

Beaudesert Rd, Moorooka - Outbound 4105 0004

6.40m x 2.88m

Digital